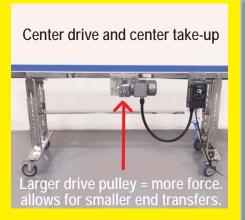

## What makes Slim-Fit different from similar products on the market?

- Strategically placed center drive and center takeup design keeps uniform shallow frame depth on each conveyor end to fit in tight or smaller spaces.
- Two pins remove belt in seconds.
- "V"-Guide pulleys for accurate belt tracking.
- Flip-up ends allow for cleaning and maintenance.
- Adjustable height from 30"-48" (optional casters).
- Easy to remove transfer plate.
- #8 mirror finish stainless steel frame and supports.
- Fully assembled and tested prior to shipment.
- · Quick delivery!
- Cost