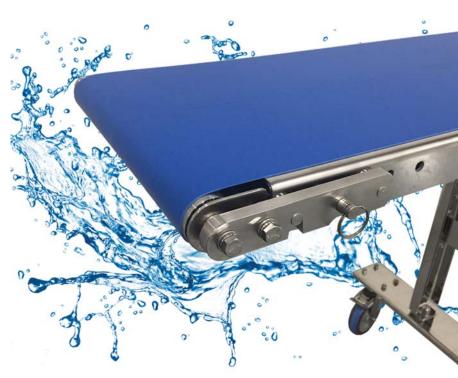

## Slim-Fit™ Hygienic Wash Down Tool-Less Small Product Transfer Conveyor

The need for a quality, yet affordable, pre-engineered, hygienic washdown system was the driving force in the design of the Slim-Fit by Multi-Conveyor. The tool-less pin-pull approach allows the operator to remove the belt in mere seconds for routine maintenance. Made of 100% stainless steel, this low profile frame footprint comes standard with 3-ply blue washdown belting. Soon to be the industry standard. Let's compare ...

## Most Popular Applications: Food Beverage Pharmaceutical

Sanitary Washdown Small product transfers