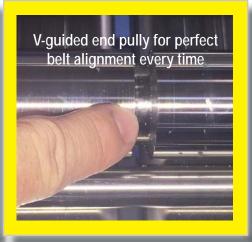

## What makes Slim-Fit different from similar products on the market?

- Strategically placed center drive and center takeup design keeps uniform shallow frame depth on each conveyor end to fit in tight or smaller spaces.
- Two pins remove belt in seconds.
- "V"-Guide pulleys for accurate belt tracking.
- Flip-up ends allow for cleaning and maintenance.
- Adjustable height from 30"-48" (optional casters).
- Easy to remove transfer plate.
- #8 mirror finish stainless steel frame and supports.
- Fully assembled and tested prior to shipment.
- · Quick delivery!
- Cost