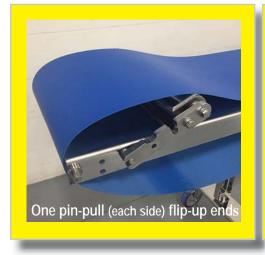

## What makes Slim-Fit different from similar products on the market?

- Strategically placed center drive and center takeup design keeps uniform shallow frame depth on each conveyor end to fit in tight or smaller spaces.
- Two pins remove belt in seconds.
- "V"-Guide pulleys for accurate belt tracking.
- Flip-up ends allow for cleaning and maintenance.
- Adjustable height from 30"-48" (optional casters).
- Easy to remove transfer plate.
- #8 mirror finish stainless steel frame and supports.
- Fully assembled and tested prior to shipment.
- · Quick delivery!
- Cost