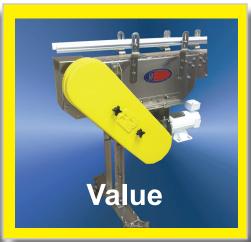

## **SUCCESS LINE: Modules and Configurations**

- · Parallel transfers
- · Drive modules
- · Idle end modules
- · Intermediate conveyor (straight sections)
- · Curve conveyor (turn sections 24" radius at 30°, 45° or 90°)

## **SUCCESS Line: General specifications**

| Frame              | 11 ga. stainless steel or 11 ga. mild steel (painted)              |
|--------------------|--------------------------------------------------------------------|
| Frame Design       | Inverted "L" open top                                              |
| Wearstrips         | UHMW 1/8", Valu-Flex or standard Serpentine return                 |
| Guiderails         | Single high extruded aluminum with UHMW flat-faced cover           |
| Brackets           | Formed flat bar, adjustable                                        |
| Supports           | "H" style with adjustable formed feet                              |
| Motors/Reducers    | C-Faced, Fixed Speed AC or Variable Speed                          |
| Chains             | Sideflexing Acetyl in 3-1/4", 4-1/2", 7-1/2", 10" or 12" widths    |
| Paint (mild steel) | Standard enamel in five color options or custom matched on request |