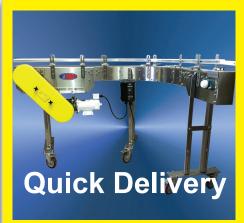

## **SUCCESS LINE: Modules and Configurations**

- · Parallel transfers
- · Drive modules
- · Idle end modules
- · Intermediate conveyor (straight sections)
- · Curve conveyor (turn sections 24" radius at 30°, 45° or 90°)

## **SUCCESS Line: General specifications**

| Frame              | 11 ga. stainless steel or 11 ga. mild steel (painted)              |
|--------------------|--------------------------------------------------------------------|
| Frame Design       | Inverted "L" open top                                              |
| Wearstrips         | UHMW 1/8", Valu-Flex or standard Serpentine return                 |
| Guiderails         | Single high extruded aluminum with UHMW flat-faced cover           |
| Brackets           | Formed flat bar, adjustable                                        |
| Supports           | "H" style with adjustable formed feet                              |
| Motors/Reducers    | C-Faced, Fixed Speed AC or Variable Speed                          |
| Chains             | Sideflexing Acetyl in 3-1/4", 4-1/2", 7-1/2", 10" or 12" widths    |
| Paint (mild steel) | Standard enamel in five color options or custom matched on request |