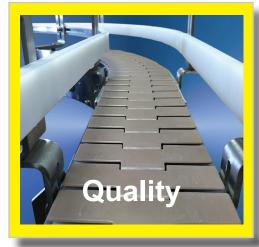

## **SUCCESS LINE: Modules and Configurations**

- · Parallel transfers
- · Drive modules
- · Idle end modules
- · Intermediate conveyor (straight sections)
- · Curve conveyor (turn sections 24" radius at 30°, 45° or 90°)

## **SUCCESS Line: General specifications**

| Frame              | 11 ga. stainless steel or 11 ga. mild steel (painted)              |
|--------------------|--------------------------------------------------------------------|
| Frame Design       | Inverted "L" open top                                              |
| Wearstrips         | UHMW 1/8", Valu-Flex or standard Serpentine return                 |
| Guiderails         | Single high extruded aluminum with UHMW flat-faced cover           |
| Brackets           | Formed flat bar, adjustable                                        |
| Supports           | "H" style with adjustable formed feet                              |
| Motors/Reducers    | C-Faced, Fixed Speed AC or Variable Speed                          |
| Chains             | Sideflexing Acetyl in 3-1/4", 4-1/2", 7-1/2", 10" or 12" widths    |
| Paint (mild steel) | Standard enamel in five color options or custom matched on request |