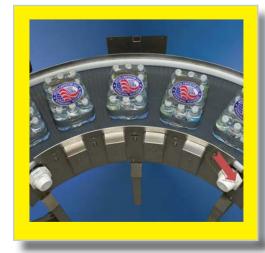

## Zero Tangent™ Radius Belt Curve Technology

Multi-Conveyor now offers curve conveyors that feature the new Zero Tangent™ Radius Belt Curve technology (by Intralox®). Available in belt widths as shown in the chart below. Featuring modular belt construction for improved reliability and performance, able to handle tight transfers and various radius curves. The Zero Tangent™ radius flat top belt features a smooth, closed-top surface capable of handling a variety of package sizes, types, and configurations, including delicate products (e.g., packages immediately exiting a shrink wrapper).

## **Benefits and Features include:**

- Save floor space: This is especially compelling on the 24", 32" & 40" belt widths.
- Maintain product orientation: On all typical modular plastic belts the inside edge of the belt collapses as it
  enters the curve and then expands again at the exit of the curve. This belt movement causes packs to
  skew or lose relationship with each other when 2 lanes of product are being conveyed.
- High speeds: Up to 300 FPM.
- Heavy loads: Belt pull of 907 lbs/ft belt width.
- Simplified design and installation due to a patent-pending symmetric drive design.
- Improved reliability and durability from a lug-tooth-style positive-drive system.
- Reduced maintenance time and costs because of the belt's modular construction.