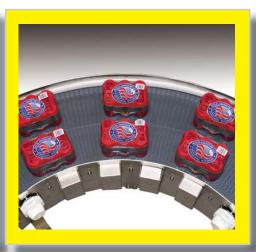

## Zero Tangent™ Radius Belt Curve Technology

Multi-Conveyor now offers curve conveyors that feature the new Zero Tangent™ Radius Belt Curve technology (by Intralox®). Available in belt widths as shown in the chart below. Featuring modular belt construction for improved reliability and performance, able to handle tight transfers and various radius curves. The Zero Tangent™ radius flat top belt features a smooth, closed-top surface capable of handling a variety of package sizes, types, and configurations, including delicate products (e.g., packages immediately exiting a shrink wrapper).

## **Benefits and Features include:**

- Save floor space: This is especially compelling on the 24", 32" & 40" belt widths.
- Maintain product orientation: On all typical modular plastic belts the inside edge of the belt collapses as it
  enters the curve and then expands again at the exit of the curve. This belt movement causes packs to
  skew or lose relationship with each other when 2 lanes of product are being conveyed.
- High speeds: Up to 300 FPM.
- Heavy loads: Belt pull of 907 lbs/ft belt width.
- Simplified design and installation due to a patent-pending symmetric drive design.
- Improved reliability and durability from a lug-tooth-style positive-drive system.
- Reduced maintenance time and costs because of the belt's modular construction.